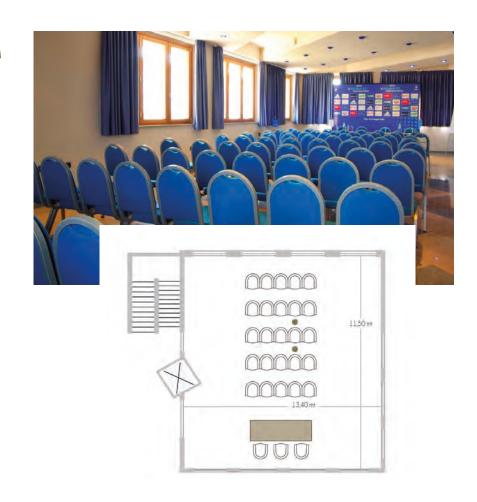

### BELVEDERE ROOM

**DIMENSION:** m<sup>2</sup> 150

**DIMENSION:** mt 13.40x11.50

HEIGHT: mt 2.70

**CAPACITY 80** 

Video projector

Screen

Audio/Video

Wi-Fi

Microphones

Coffee break