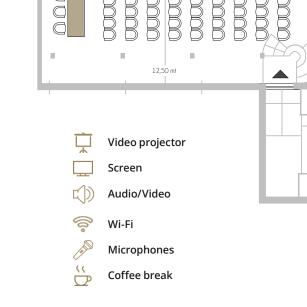

#### **CAPACITY 60**

Video projector

Screen

Audio/Video

Wi-Fi

Microphones

Coffee break

### BELVEDERE ROOM

**DIMENSION:** m<sup>2</sup> 150

**DIMENSION:** mt 13.40x11.50

HEIGHT: mt 2.70

**CAPACITY 80** 

Video projector

Screen

Audio/Video

Wi-Fi

Microphones

Coffee break