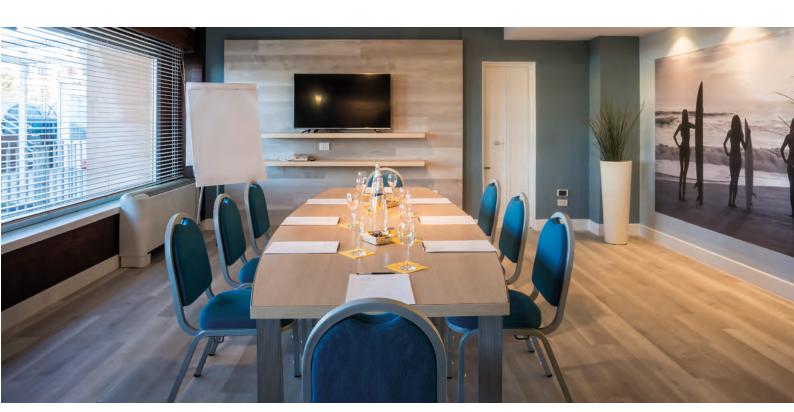

The rooms are modern, all lit by natural light, with the possibility of darkening and equipped with air conditioning and heating.

Each of them has characteristics and dimensions among which you can choose according to your needs and the nature of the event.

### **AUDIO VISUAL EQUIPMENT**

- GIANT SCREEN
- VIDEO PROJECTOR
- DIRECT CAB
- WI-FI
- WELCOME AREA FOR REGISTRATION OF PARTICIPANTS
- PODIUM WITH MICROPHONE
- FLIP CHART
- LAPTOPS
- DVD PLAYER