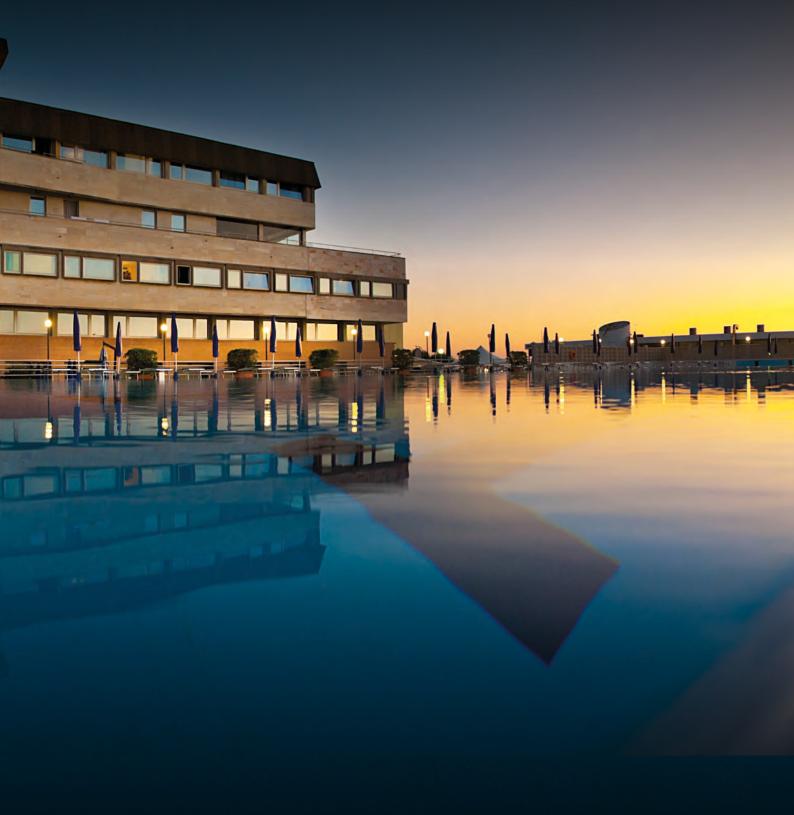

# "SALONE BRUSCHI"

The Salone Bruschi is a spacious, luminous hall which particularly suited for hosting exhibitions or fashion shows. The hall boasts modern furniture and a warm, intimate atmosphere, making it ideal for hosting events in style. The Salone Bruschi offers air conditioning and central heating, depending on the time of year.