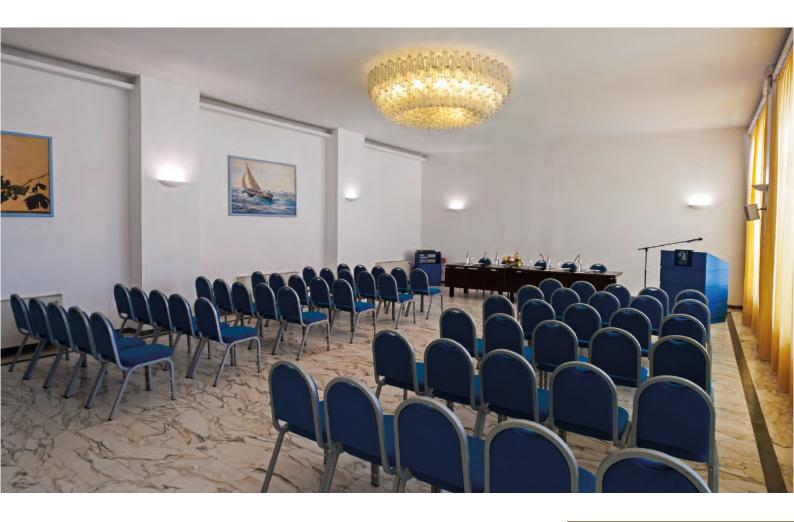

## SIMONELLI ROOM

**DIMENSION:** m<sup>2</sup> 90 **DIMENSION:** mt 12x7.60

**HEIGHT:** mt 3.50

**CAPACITY 80** 

Video projector

Wi-Fi

Screen

Audio/Video

Microphones

Coffee break