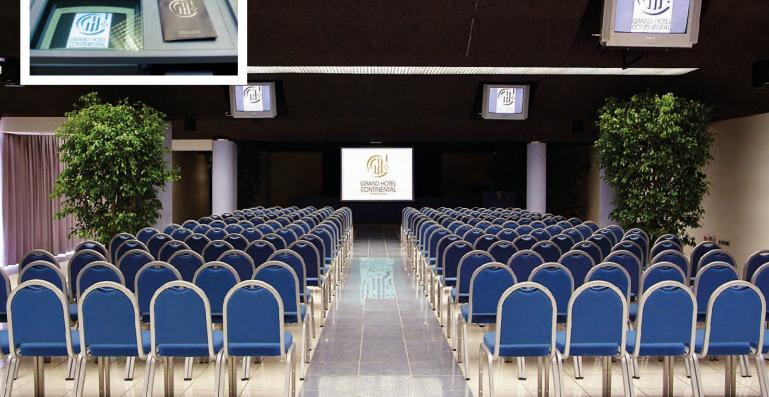

### **AUDIO VISUAL EQUIPMENT**

- GIANT SCREEN
- VIDEO PROJECTOR
- DIRECT CAB
- WI-FI
- WELCOME AREA FOR REGISTRATION OF PARTICIPANTS
- PODIUM WITH MICROPHONE
- FLIP CHART
- LAPTOPS
- DVD PLAYER