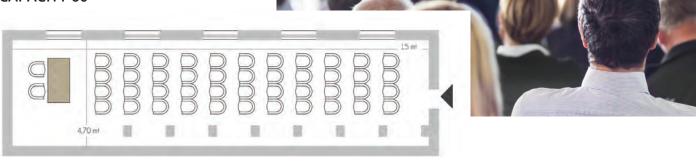

### FATTORI ROOM

**DIMENSION:** m² 85 **DIMENSION:** mt 15x4.70

HEIGHT: mt 2.60

#### **CAPACITY 60**

Video projector

Screen

Audio/Video

Wi-Fi

Microphones

Coffee break