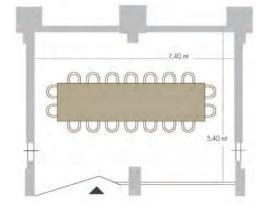

## DOMENICI ROOM

**DIMENSION:** m<sup>2</sup> 40

**DIMENSION:** mt 7.40x5.40 **MIN HEIGHT:** mt 2.50 **MAX HEIGHT:** mt 3.10

**CAPACITY 20** 