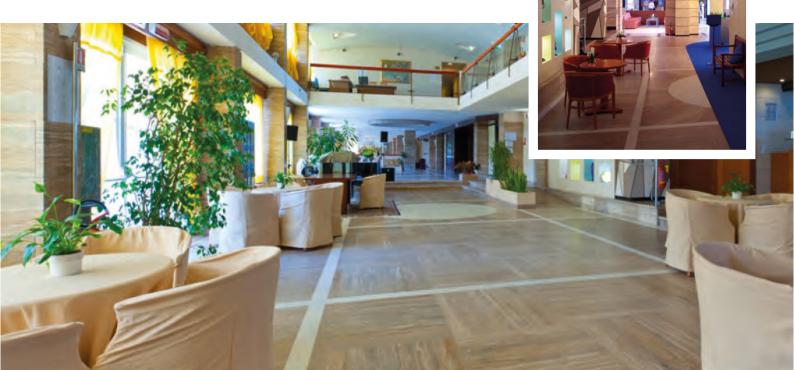

# "SALONE BRUSCHI"

The Salone Bruschi is a spacious, luminous hall which particularly suited for hosting exhibitions or fashion shows. The hall boasts modern furniture and a warm, intimate atmosphere, making it ideal for hosting events in style. The Salone Bruschi offers air conditioning and central heating, depending on the time of year.