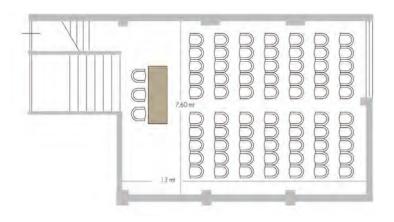

## SIMONELLI ROOM

**DIMENSION:** m<sup>2</sup> 90 **DIMENSION:** mt 12x7.60

**HEIGHT:** mt 3.50

**CAPACITY 80** 

Video projector

Wi-Fi

Screen

Audio/Video

Microphones

Coffee break