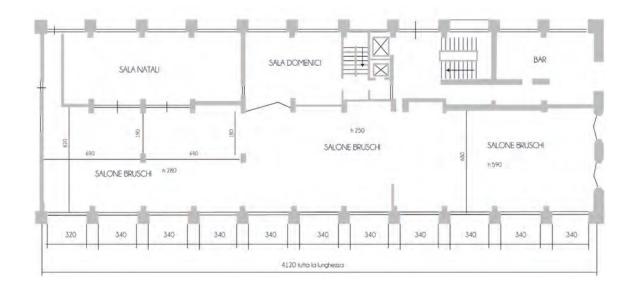

# "SALONE BRUSCHI"

The Salone Bruschi is a spacious, luminous hall which particularly suited for hosting exhibitions or fashion shows. The hall boasts modern furniture and a warm, intimate atmosphere, making it ideal for hosting events in style. The Salone Bruschi offers air conditioning and central heating, depending on the time of year.